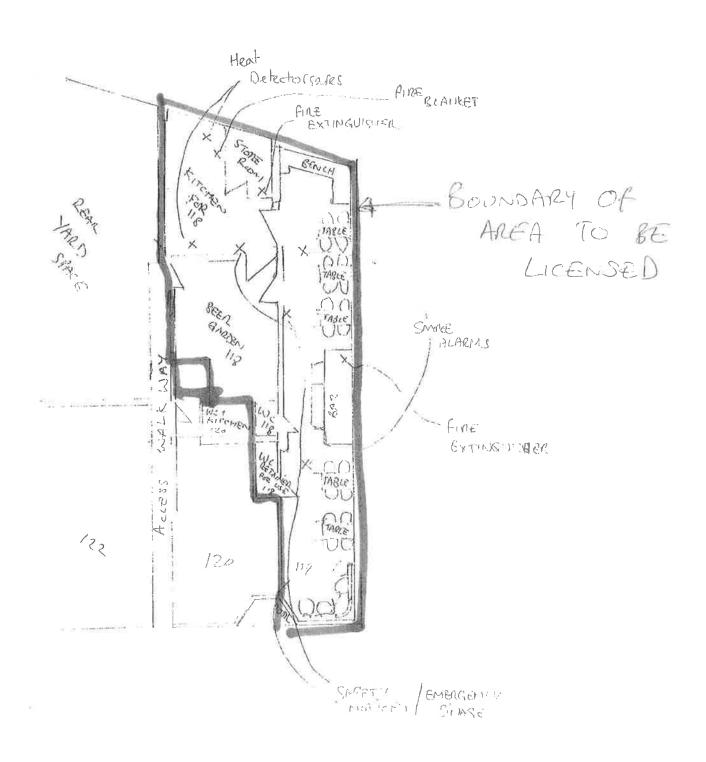

#### Geographical description of the area and description of the building

The Curry Shack is located on the east side of North Street Hornchurch at the junction with Kershaw Close this is about 100 metres south of Emerson Park Rail station.

It is in a row of four or five shops most of which have flats above them, it is not known if these flats are occupied.

The rear of the premises at 118 North Street is about 3 metres (a garage width) from number 1 Kershaw Close. I have tried to clarify this with the pictures attached to my report.

This premises is empty at the moment and was previously a jewellers and pawn brokers not a food outlet.

There is a mixture of commercial and residential properties in this area.

A map of the area is attached.