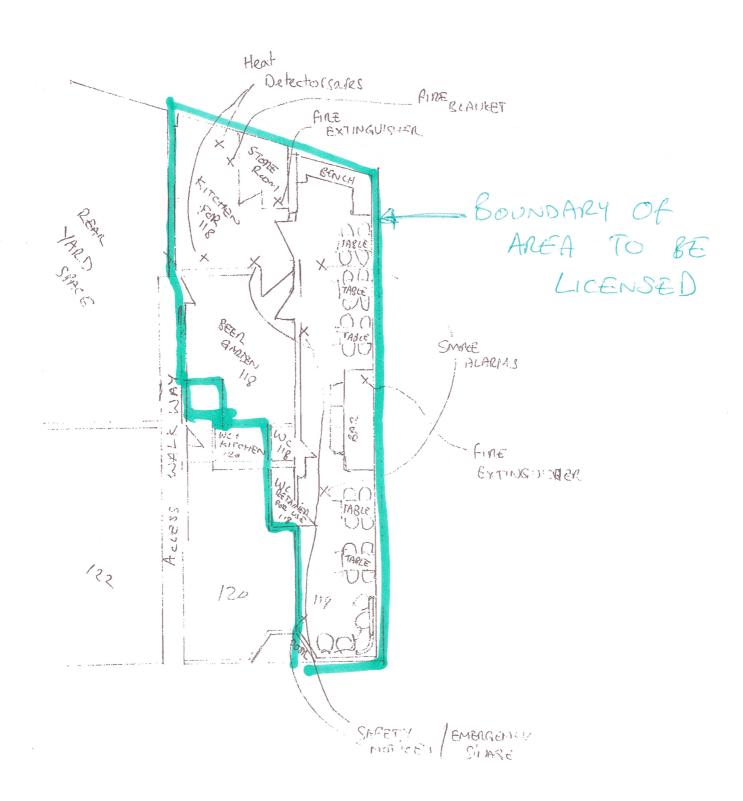

#### Geographical description of the area and description of the building

The Curry Shack is located on the east side of North Street Hornchurch at the junction with Kershaw Close this is about 100 metres south of Emerson Park Rail station.

It is in a row of four or five shops most of which have flats above them, it is not known if these flats are occupied.

The rear of the premises at 118 North Street is about 3 metres (a garage width) from number 1 Kershaw Close. I have tried to clarify this with the pictures attached to my report.

This premises is empty at the moment and was previously a jewellers and pawn brokers not a food outlet.

There is a mixture of commercial and residential properties in this area.

A map of the area is attached.