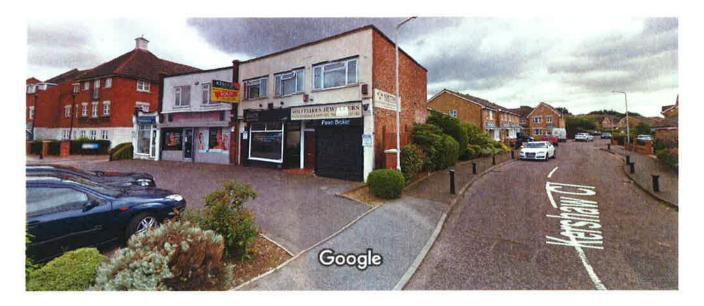

It is in a row of four or five shops most of which have flats above them, it is not known if these flats are occupied.

The rear of the premises at 118 North Street is about 3 metres (a garage width) from number 1 Kershaw Close. I have tried to clarify this with the pictures attached to my report.

This premises is empty at the moment and was previously a jewellers and pawn brokers not a food outlet.

There is a mixture of commercial and residential properties in this area.

A map of the area is attached.