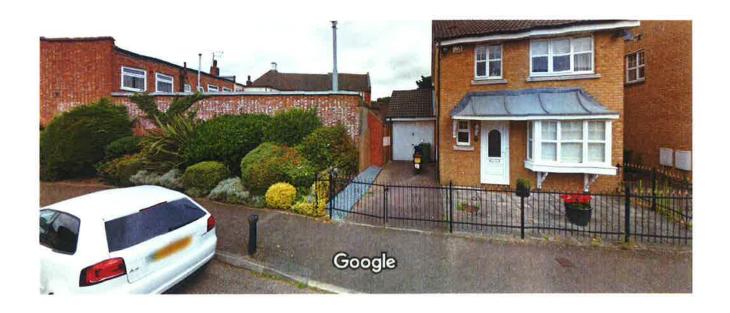

#### Geographical description of the area and description of the building

The Curry Shack is located on the east side of North Street Hornchurch at the junction with Kershaw Close this is about 100 metres south of Emerson Park Rail station.

It is in a row of four or five shops most of which have flats above them, it is not known if these flats are occupied.

The rear of the premises at 118 North Street is about 3 metres (a garage width) from number 1 Kershaw Close. I have tried to clarify this with the pictures attached to my report.