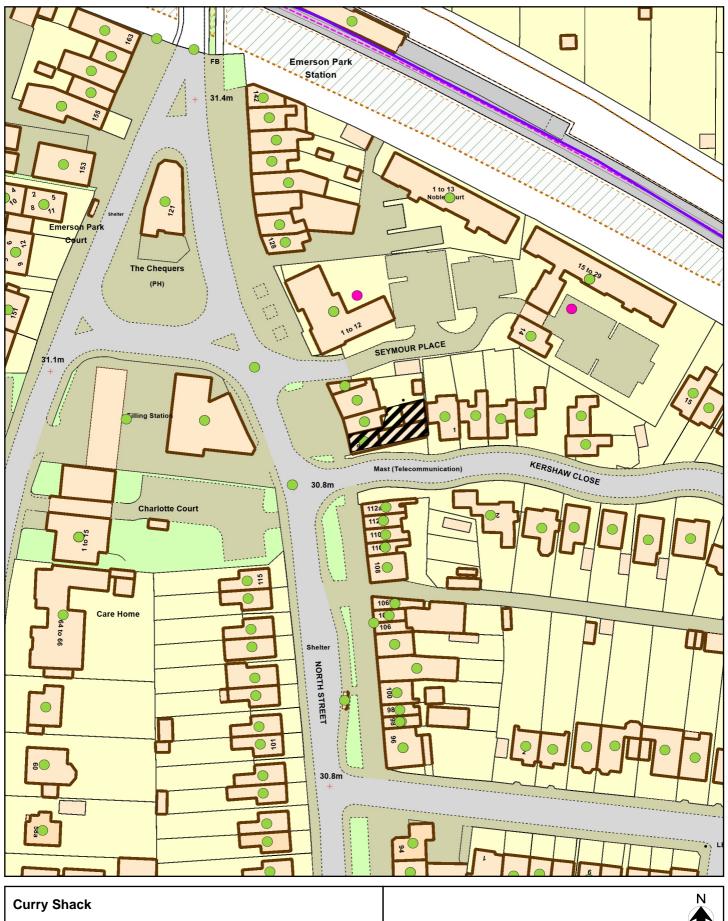

#### Geographical description of the area and description of the building

The Curry Shack is located on the east side of North Street Hornchurch at the junction with Kershaw Close this is about 100 metres south of Emerson Park Rail station.

It is in a row of four or five shops most of which have flats above them, it is not known if these flats are occupied.

The rear of the premises at 118 North Street is about 3 metres (a garage width) from number 1 Kershaw Close. I have tried to clarify this with the pictures attached to my report.

This premises is empty at the moment and was previously a jewellers and pawn brokers not a food outlet.

There is a mixture of commercial and residential properties in this area.

A map of the area is attached.